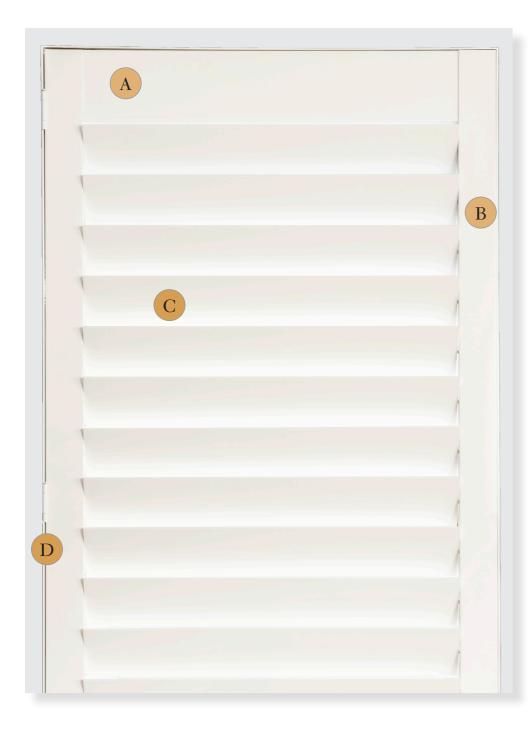

## MIDSTILE SHUTTER

### **DESIGNED WITH WIDE WINDOWS IN MIND**

Introducing the formidable MidStile shutter. Meticulously crafted for unparalleled performance, these shutters reinvent style and utility. Positioned strategically at the center, the MidStile guarantees stability and accommodates exceptionally wide panels.

#### **HOW IT WORKS**

A. Center midstile does not open, or fold. Provides stability for panels up to 48" wide.

B. Creates the appearance of two panels in one.

Experience the flawless fusion of style and utility with our MidStile shutter. Combining timeless charm with cutting-edge functionality, it offers unparalleled aesthetic appeal and practicality.