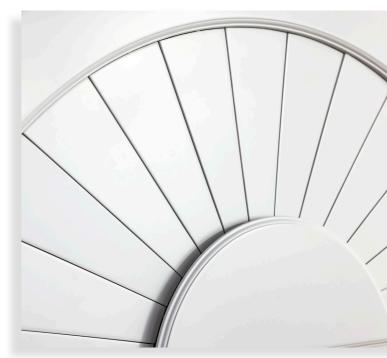

## SHIPLAP LOUVER ARCH

### Elegant light diffuser

The Shiplap Louver Arch boasts a meticulously engineered louver system that, when closed, forms a robust light-filtering barrier, effectively reducing external light.

The precision engineering ensures each louver lays flat, leaving fewer gaps for light to penetrate, providing unparalleled light-filtering capabilities for enhanced privacy and a darkened interior ambiance.

#### Shown in Off White