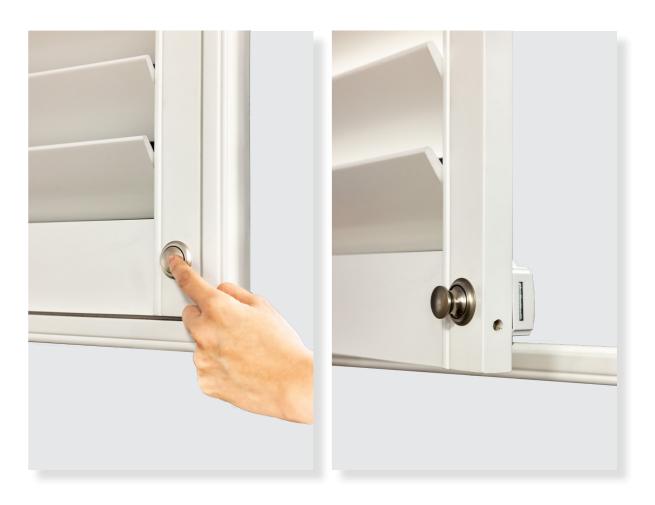

Shown in Bright White

Our innovative locking mechanism is designed to securely hold shutter panels in place, preventing unwanted movement and ensuring a snug fit. Adjust desired level of light exposure with confidence. Simply press the latch to release the lock and open the panel.