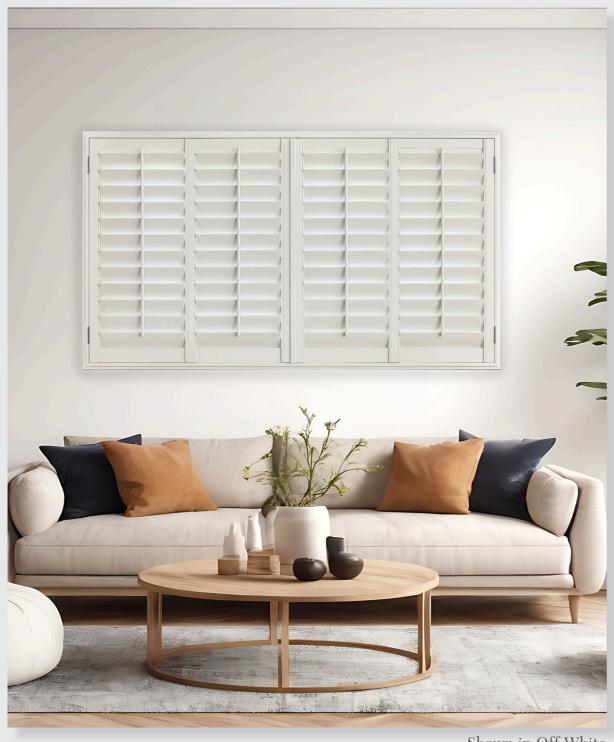

#### Shown in Off White

## SHIPLAP LOUVER ARCH

### Elegant light diffuser

The Shiplap Louver Arch boasts a meticulously engineered louver system that, when closed, forms a robust light-filtering barrier, effectively reducing external light.

The precision engineering ensures each louver lays flat, leaving fewer gaps for light to penetrate, providing unparalleled light-filtering capabilities for enhanced privacy and a darkened interior ambiance.