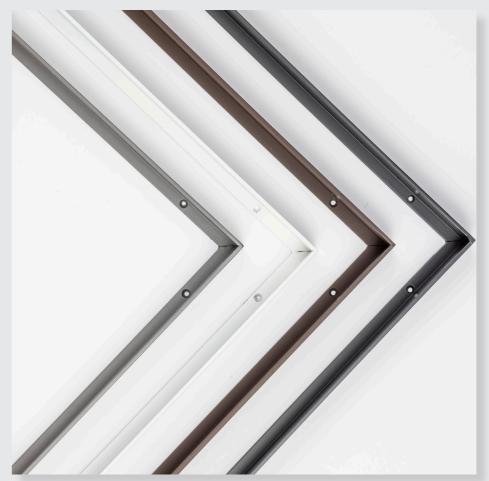

## MODERN METAL FRAME

### An exciting update in shutter framing

Our new all Modern Metal Frames feature precision engineering with a sleek low profile, which compliments without covering up existing window trim. With its minimalistic appeal, metal frames are the perfect complement for today's modern windows.

Frame colors from L to R: Gunmetal, Bright White, Chocolate, Black

Crafted from high-quality aluminum, this frame offers resistance to corrosion and wear, making it suitable for various environments. Offered in 18 glossy or matte finishes.

#### Frame color options:

See color matrix on pages 16-17 for frame/finish combinations.

Shown in Bright White/Driftwood