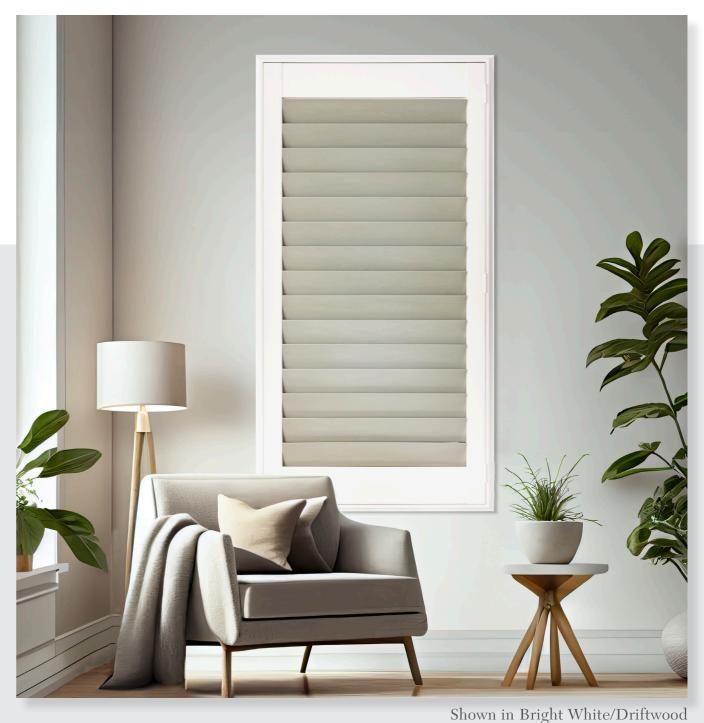

### An exciting update in shutter framing

Our new all Modern Metal Frames feature precision engineering with a sleek low profile, which compliments without covering up existing window trim. With its minimalistic appeal, metal frames are the perfect complement for today's modern windows.

Frame colors from L to R: Gunmetal, Bright White, Chocolate, Black

Crafted from high-quality aluminum, this frame offers resistance to corrosion and wear, making it suitable for various environments. Offered in 18 glossy or matte finishes.

#### Frame color options:

See color matrix on pages 16-17 for frame/finish combinations.

Shown in Bright White/Driftwood