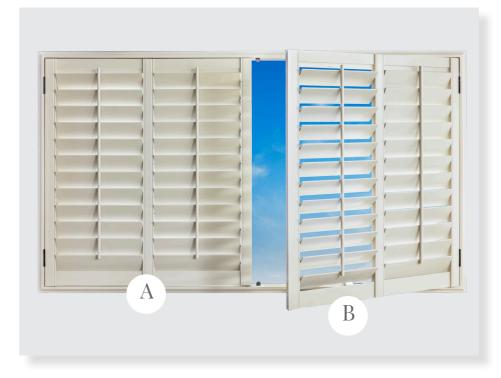

## MIDSTILE SHUTTER

### **DESIGNED WITH WIDE WINDOWS IN MIND**

Introducing the formidable MidStile shutter. Meticulously crafted for unparalleled performance, these shutters reinvent style and utility. Positioned strategically at the center, the MidStile guarantees stability and accommodates exceptionally wide panels.

#### **HOW IT WORKS**

A. Center midstile does not open, or fold. Provides stability for panels up to 48" wide.

B. Creates the appearance of two panels in one.

Experience the flawless fusion of style and utility with our MidStile shutter. Combining timeless charm with cutting-edge functionality, it offers unparalleled aesthetic appeal and practicality.