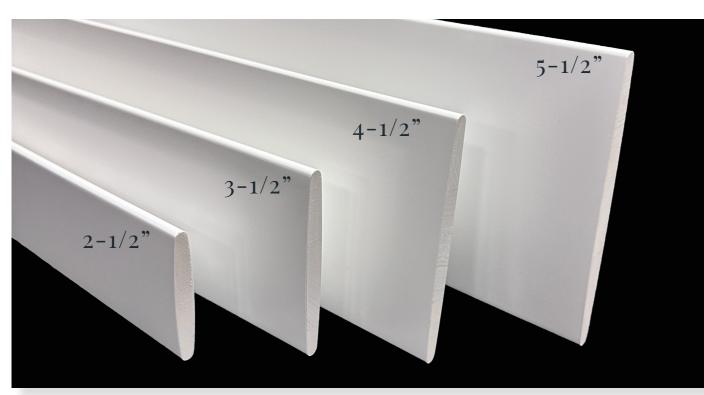

A-B: Oversized rails & stiles with no beading

C: Choose from 3-1/2", 4-1/2" or 5-1/2" louvers

D. Sleek Modern Metal frame blends seamlessly with your window trim