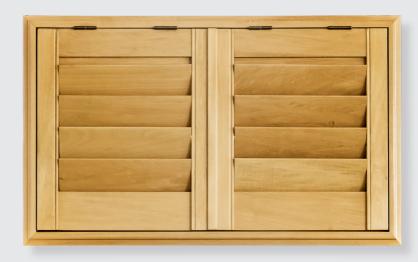

## **BIG MODERN**

### Designed for today's modern windows

Crafted with a bold and modern aesthetic, this shutter boasts a sleek design that's anchored by our rugged Master Metal frame, that radiates style. The frame's clean lines effortlessly enhance any space, delivering a flawless fusion of practicality and elegance.

A-B: Oversized rails & stiles with no beading

C: Choose from 3-1/2", 4-1/2" or 5-1/2" louvers

D. Sleek Modern Metal frame blends seamlessly with your window trim