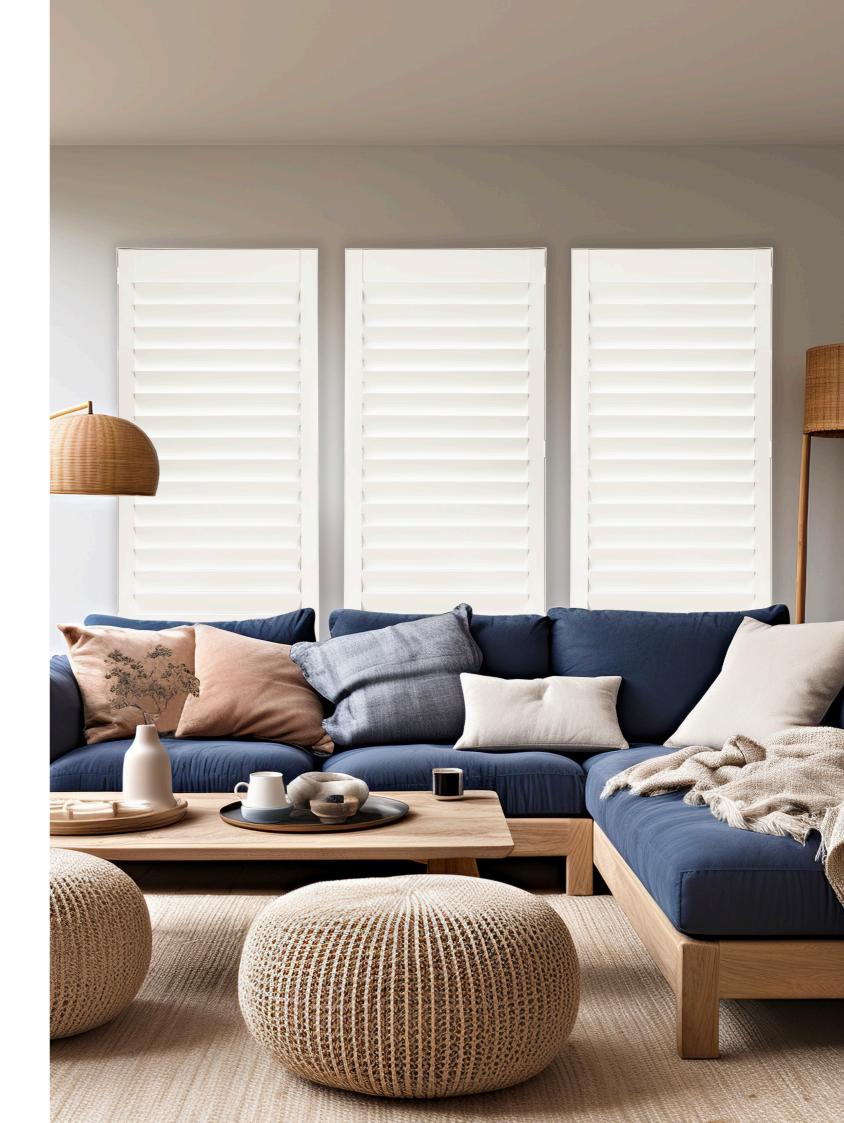

# **DUO FINISH**

### Dazzling design - A bold fusion of finishes

An effortlessly stylish fusion of innovation and charm. With Duo Finish, choose from complementary or contrasting finishes to craft a bold design statement in your living space.

5-1/2" Louvers - Shown in Midnight/Moonray