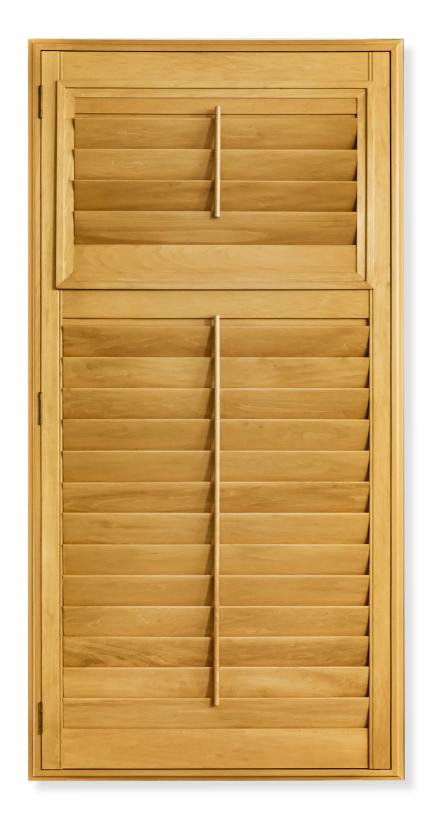

## **BERMUDA SHUTTER**

### Inviting light, inside out

Elevate your home with
the Bermuda Shutter
- the ultimate solution
for transom windows.
Designed to seamlessly
cover these unique
architectural features, the
Bermuda Shutter adds a
touch of sophistication
while offering exceptional
light control.

With its innovative tilt-in function, adjusting light and airflow has never been easier. Simply tilt the panels inward to invite gentle breezes and natural light into your space.

Transform your transom windows into a focal point with the Bermuda Shutter; the perfect blend of style and functionality.