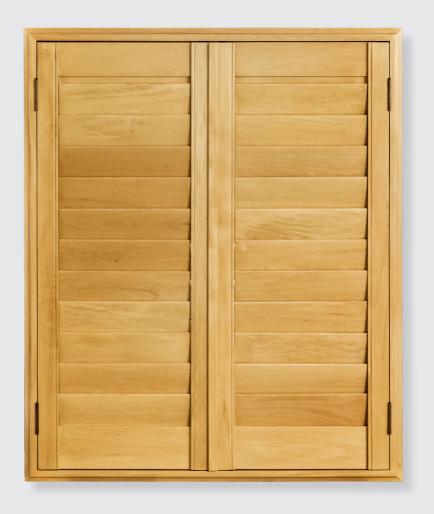

# **DUO FINISH**

### Dazzling design - A bold fusion of finishes

An effortlessly stylish fusion of innovation and charm. With Duo Finish, choose from complementary or contrasting finishes to craft a bold design statement in your living space.

5-1/2" Louvers - Shown in Midnight/Moonray