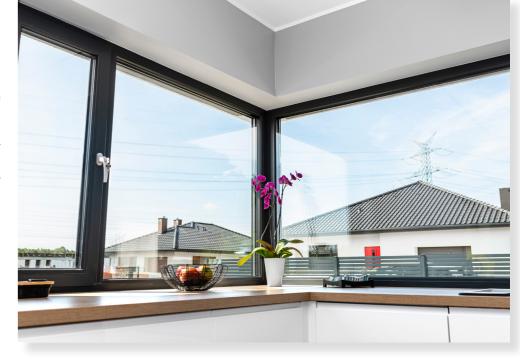

**PERFECT FOR CORNER WINDOWS** 

## **ENCLAVE SHUTTER**

#### Elevate privacy, unveil versatility

Crafted with precision, this ingenious design houses a shutter within a shutter, offering unparalleled versatility for transom windows.

Experience ultimate control over light and privacy with the Enclave Shutter's unique dual-panel system. Hinge the upper panel into the room for a unique design aesthetic or adjust the louvers in the sections independently of each other for ultimate light control.

Transform your windows into a statement piece with the Enclave Shutter; the perfect blend of sophistication and practicality.