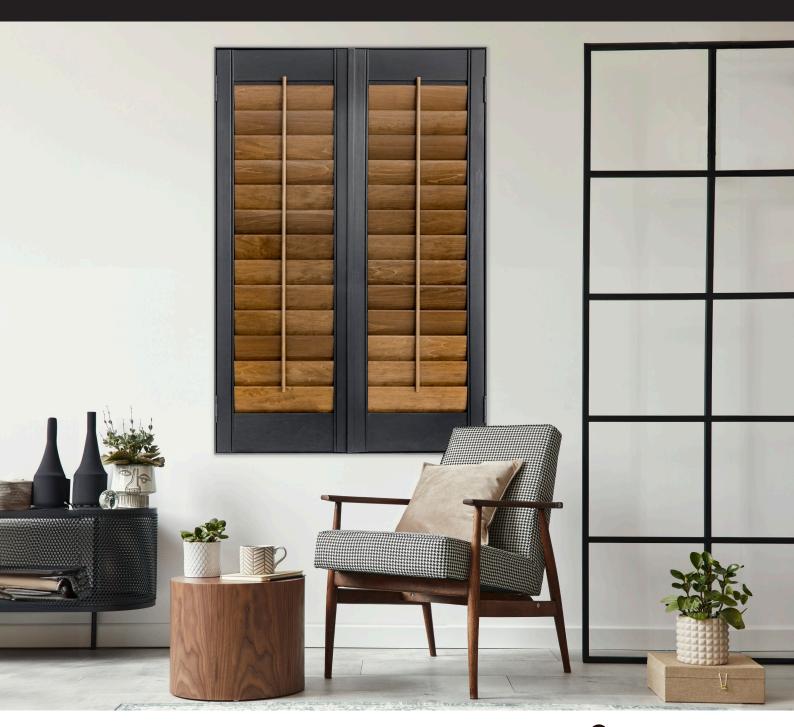

## **BIG MODERN**

### Designed for today's modern windows

Crafted with a bold and modern aesthetic, this shutter boasts a sleek design that's anchored by our rugged Master Metal frame, that radiates style. The frame's clean lines effortlessly enhance any space, delivering a flawless fusion of practicality and elegance.

A-B: Oversized rails & stiles with no beading

C: Choose from 3-1/2", 4-1/2" or 5-1/2" louvers

D. Sleek Modern Metal frame blends seamlessly with your window trim