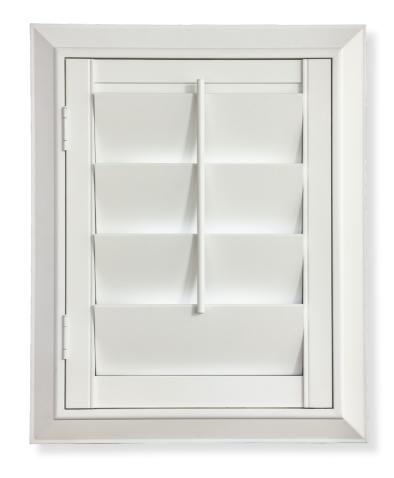

## MIDSTILE SHUTTER

### **DESIGNED WITH WIDE WINDOWS IN MIND**

Introducing the formidable MidStile shutter. Meticulously crafted for unparalleled performance, these shutters reinvent style and utility. Positioned strategically at the center, the MidStile guarantees stability and accommodates exceptionally wide panels.

#### **HOW IT WORKS**

A. Center midstile does not open, or fold. Provides stability for panels up to 48" wide.

B. Creates the appearance of two panels in one.

Experience the flawless fusion of style and utility with our MidStile shutter. Combining timeless charm with cutting-edge functionality, it offers unparalleled aesthetic appeal and practicality.