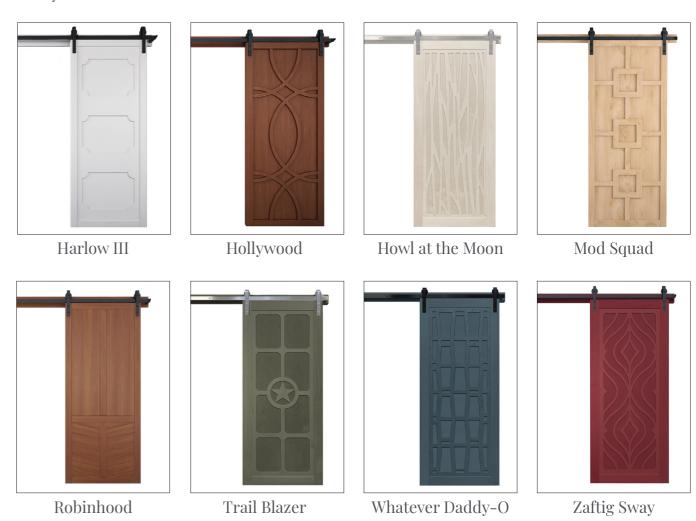

# **MAGNA SERIES**

The Magna Series is our top-tier sliding door collection, designed for those who demand more than just a door – they want a statement piece. With a substantial 1-3/8" thickness and carefully crafted designs showcased on both sides, these doors deliver premium quality with effortless style. Offered in 9 door styles, with the same finish options as our interior shutters, there's a look to match every décor.

# **SLIMPRO SERIES**

Meet the SlimPro Series, our newest addition crafted for modern living. With a streamlined 1" thickness and a clean, single-sided design, these doors bring a contemporary touch to any space. Perfect for creating a minimalist vibe or complementing a bold interior, SlimPro is all about style without compromise.

Metropolitan shown in Sable

Designed for those who appreciate simplicity with a touch of flair, the SlimPro Series offers a range of all-new styles that are as versatile as they are eyecatching. Whether you're updating your home or adding a standout feature, these doors make it easy to upgrade your space with ease and style. Options include 8 all-new designs in the same finishes as the Magna Series.