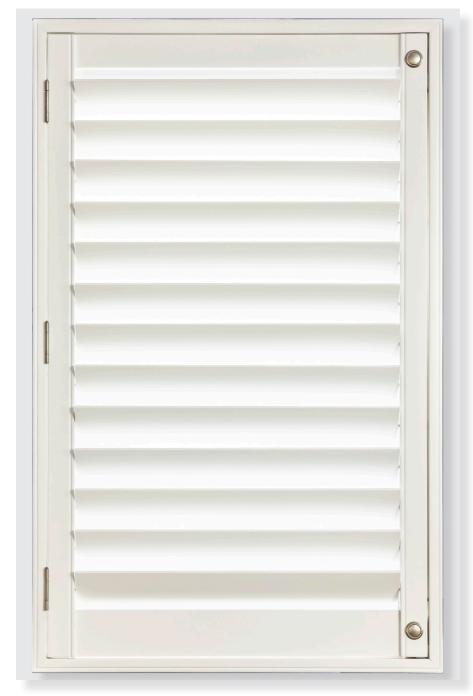

## **SKYLIGHT SHUTTER**

### Reach new heights

Discover the ultimate answer for skylight windows with this state-of-theart shutter boasting an advanced locking system. Meticulously crafted for peak performance and visual appeal, these shutters offer unparalleled light control for those tricky-to-access windows.

Shown in Bright White

Our innovative locking mechanism is designed to securely hold shutter panels in place, preventing unwanted movement and ensuring a snug fit. Adjust desired level of light exposure with confidence. Simply press the latch to release the lock and open the panel.