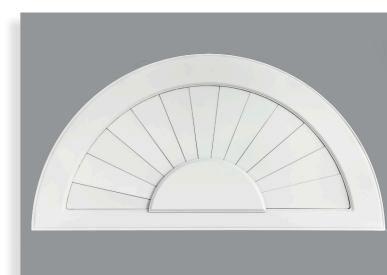

## SHIPLAP LOUVER ARCH

### Elegant light diffuser

The Shiplap Louver Arch boasts a meticulously engineered louver system that, when closed, forms a robust light-filtering barrier, effectively reducing external light.

The precision engineering ensures each louver lays flat, leaving fewer gaps for light to penetrate, providing unparalleled light-filtering capabilities for enhanced privacy and a darkened interior ambiance.

#### Shown in Off White