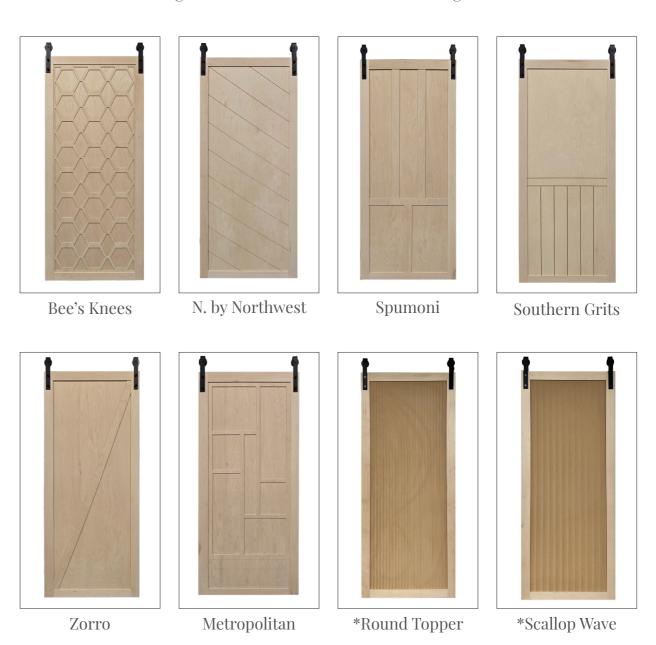

# **MAGNA SERIES**

The Magna Series is our top-tier sliding door collection, designed for those who demand more than just a door – they want a statement piece. With a substantial 1-3/8" thickness and carefully crafted designs showcased on both sides, these doors deliver premium quality with effortless style. Offered in 9 door styles, with the same finish options as our interior shutters, there's a look to match every décor.

# **SLIMPRO SERIES**

Meet the SlimPro Series, our newest addition crafted for modern living. With a streamlined 1" thickness and a clean, single-sided design, these doors bring a contemporary touch to any space. Perfect for creating a minimalist vibe or complementing a bold interior, SlimPro is all about style without compromise.

Metropolitan shown in Sable

Designed for those who appreciate simplicity with a touch of flair, the SlimPro Series offers a range of all-new styles that are as versatile as they are eyecatching. Whether you're updating your home or adding a standout feature, these doors make it easy to upgrade your space with ease and style. Options include 8 all-new designs in the same finishes as the Magna Series.